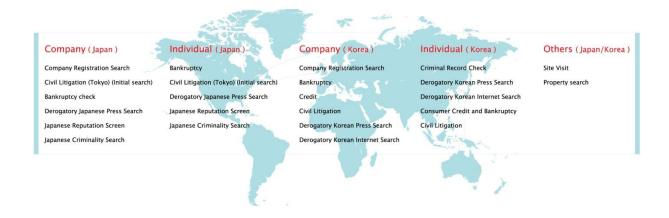

## www.j-screenonline.com

JS Online provides online access to all legally available public record information on both companies and individuals in Japan and Korea, including registration of company searches, civil litigation, criminal records, bankruptcy records, organized crime checks, local language press, property information and others

J-Screen Online is the information portal for today's business and credit professional. Designed to provide access to millions of company & individual records and reports from multiple public sources within Japan and Korea, J-Screen Online is the means through which credit and business decisions may be confidently made everyday – based on verified, trusted and comprehensive background searches.